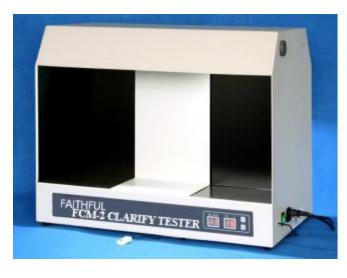

## **CM-2 CLARIFY TESTER**

#### **Features**

- The three-primary-color fluorescent lamp is controlled by good lighting sensor, electronic inductor and shading.
- •Flash eliminated. Illumination is adjustable.
- Time and alarm automatically. Test continuously.
- •Used by two person at the same time.

### **Specifications**

- •Lamp three-primary-color fluorescent lamp
- •Illumination range (1000~4000) LUX
- •Time range  $(1\sim99)$  s
- ●Power 220V/ 50Hz/ 50W
- •Dimension (66\*38\*50) cm