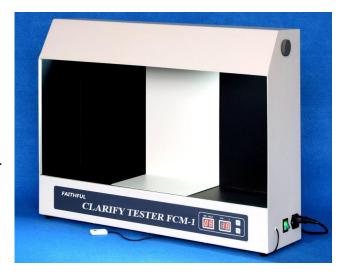

## **CM-1 CLARIFY TESTER**

#### **Features**

- •The three-primary-color fluorescent lamp is controlled by good lighting sensor, electronic inductor and shading.
- •Flash eliminated. Illumination is adjustable.
- •Time and alarm automatically. Test continuously.
- •Used by one person.

## **Specifications**

- •Lamp three-primary-color fluorescent lamp
- •Illumination range  $(1000\sim4000)$  LUX
- •Power 220V/ 50Hz/ 30W
- •Time range  $(1\sim99)$  s

•Dimension (66\*18\*50) cm