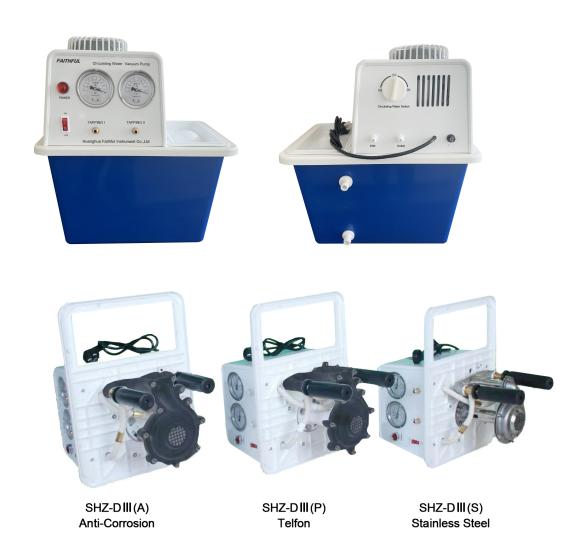

## **SHZ-D III Circulating Water Vacuum Pump**

- 1. Equipped with circulating device, vacuum degree is stable, appearance is beauty, small and exquisite.
- 2. This product has double tapping, can be single used or parallel used with two vacuum meters.
- 3. Main engines is made from stainless steel material, box is made form engineering plastics. Anti-corrosion, no pollution, low noise and convenient to move.

| Model       | Power | Voltage | Flow    | Lift | Machine<br>Material | Tapping | Single<br>Tap<br>Sucking<br>Rate | Max<br>Vacuum<br>Degree | Water<br>Storage<br>Tank<br>Volume | Dimension<br>(L*W*H) | Weight |
|-------------|-------|---------|---------|------|---------------------|---------|----------------------------------|-------------------------|------------------------------------|----------------------|--------|
| SHZ-DIII(A) | 180W  | 220V    | 60L/MIN | 8M   | Anti-Corrosion      | 2 pcs   | 10L/MIN                          | 0.098MPA                | 15L                                | 400*290*440          | 15KG   |
| SHZ-DIII(P) | 180W  | 220V    | 60L/MIN | 8M   | Telfon              | 2 pcs   | 10L/MIN                          |                         | 15L                                | 400*290*440          | 15KG   |
| SHZ-DIII(S) | 180W  | 220V    | 60L/MIN | 8M   | Stainless<br>Steel  | 2 pcs   | 10L/MIN                          |                         | 15L                                | 400*290*440          | 15KG   |